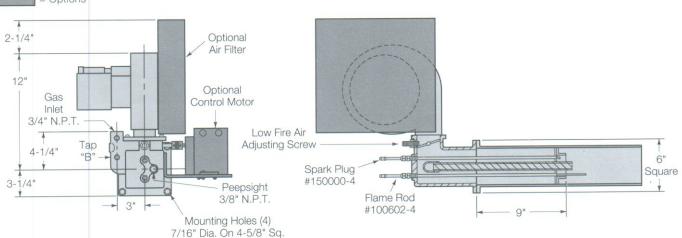

## MOTOR MOUNTING KIT

When ordered with the burner, the bracket is factory mounted. The bracket accepts Honeywell, Barber-Colman and Eclipse control motors.

## **U. V. SCANNERS**

Scanners are shipped loose when ordered with the burner. They mount in place of the flame rod. Use adaptor #103003 for scanners with 1/2" thread and #103001 for scanners with 3/4" thread to attach the scanner to the burner.

PCI PC-2 with 1/2" Liqui-tite conduit connector: Part Number 17265.

Fireye UVM-1A with flexible metal conduit: Part Number 13788.

Honeywell C7027A Minipeeper with two 6' leads: Part Number 16281.

Offered By:
Power Equipment Company
2011 Williamsburg Road
Richmond, Virginia 23231
Phone (804) 236-3800 Fax (804) 236-3882