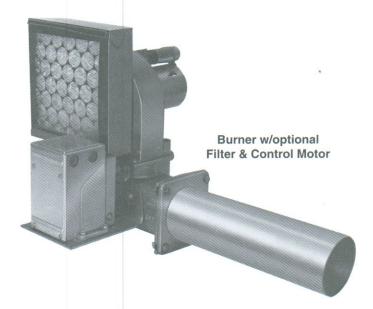

# **ECLIPSE MINIMATIC BURNERS**

MODEL 50 MMB-E

The Eclipse Extended Nozzle Minimatic burner is a compact packaged gas burner designed for firing rates up to 500,000 Btu/hr. It is used in process air heating applications, such as ovens and dryers. Minimatic burners feature an integral air and gas butterfly mounted on the same shaft for ease of set-up and dependable operation.

## **FEATURES**

- Compact
- No valve or linkage adjustment
- Air and gas butterflies mounted on same shaft
- 50:1 gas turndown