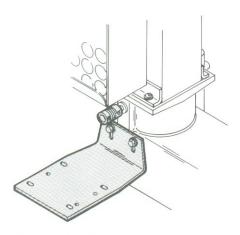

# **ECLIPSE MINIMATIC BURNERS**

MODEL 50 MMB-E

The Eclipse Extended Nozzle Minimatic burner is a compact packaged gas burner designed for firing rates up to 500,000 Btu/hr. It is used in process air heating applications, such as ovens and dryers. Minimatic burners feature an integral air and gas butterfly mounted on the same shaft for ease of set-up and dependable operation.

The extended nozzle design is for use in ovens with insulated walls. Once inserted, the firing tube extends beyond the wall, keeping the wall cool at all times.

CAUTION: It is dangerous to use any fuel burning equipment unless it is equipped with suitable flame sensing devices and automatic fuel shut-off valves. Eclipse can supply such equipment or information on alternate sources.

## MOTOR MOUNTING KIT

When ordered with the burner, the bracket is factory mounted. The bracket accepts Honeywell, Barber-Colman and Eclipse control motors.