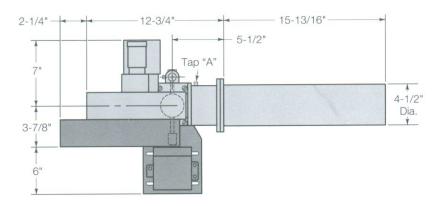

#### **DIMENSIONS & SPECIFICATIONS**

Capacity

Maximum: 500,000 Btu/hr. Minimum: 10,000 Btu/hr.

Turndown

Air: 8:1 Gas: 50:1

Gas Pressure: 4" w.c.

Motor: 1/8 hp, 115 volt, 3200 rpm, 1.8 amp

continuous duty

Max. Chamber Temperature: 1200° F. Depending on the application, higher temperatures are possible.