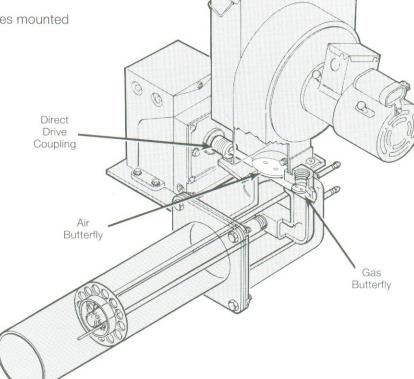

# **ECLIPSE MINIMATIC BURNERS**

MODEL 50 MMB-E

The Eclipse Extended Nozzle Minimatic burner is a compact packaged gas burner designed for firing rates up to 500,000 Btu/hr. It is used in process air heating applications, such as ovens and dryers. Minimatic burners feature an integral air and gas butterfly mounted on the same shaft for ease of set-up and dependable operation.

## **FEATURES**

- Compact
- No valve or linkage adjustment
- Air and gas butterflies mounted on same shaft
- 50:1 gas turndown